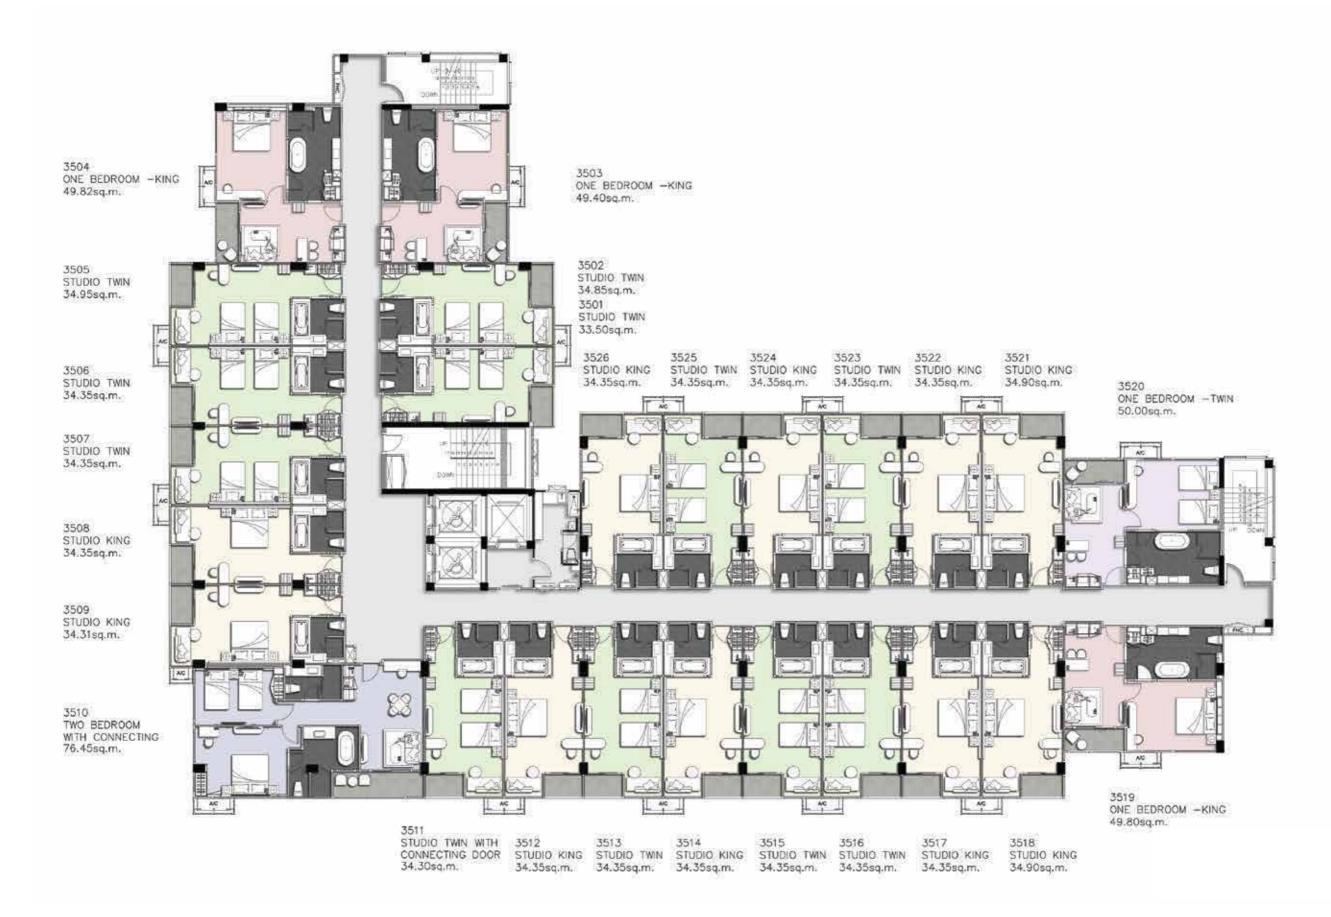

# FLOOR PLAN

## **BUILDING 1**

2<sup>nd</sup> Floor

## **BUILDING 1**

3<sup>rd</sup> Floor

## **BUILDING 1**

4<sup>th</sup> Floor

2<sup>nd</sup> Floor

3<sup>rd</sup> Floor

2<sup>nd</sup> Floor

3<sup>rd</sup> Floor

2<sup>nd</sup> Floor

3<sup>rd</sup> Floor