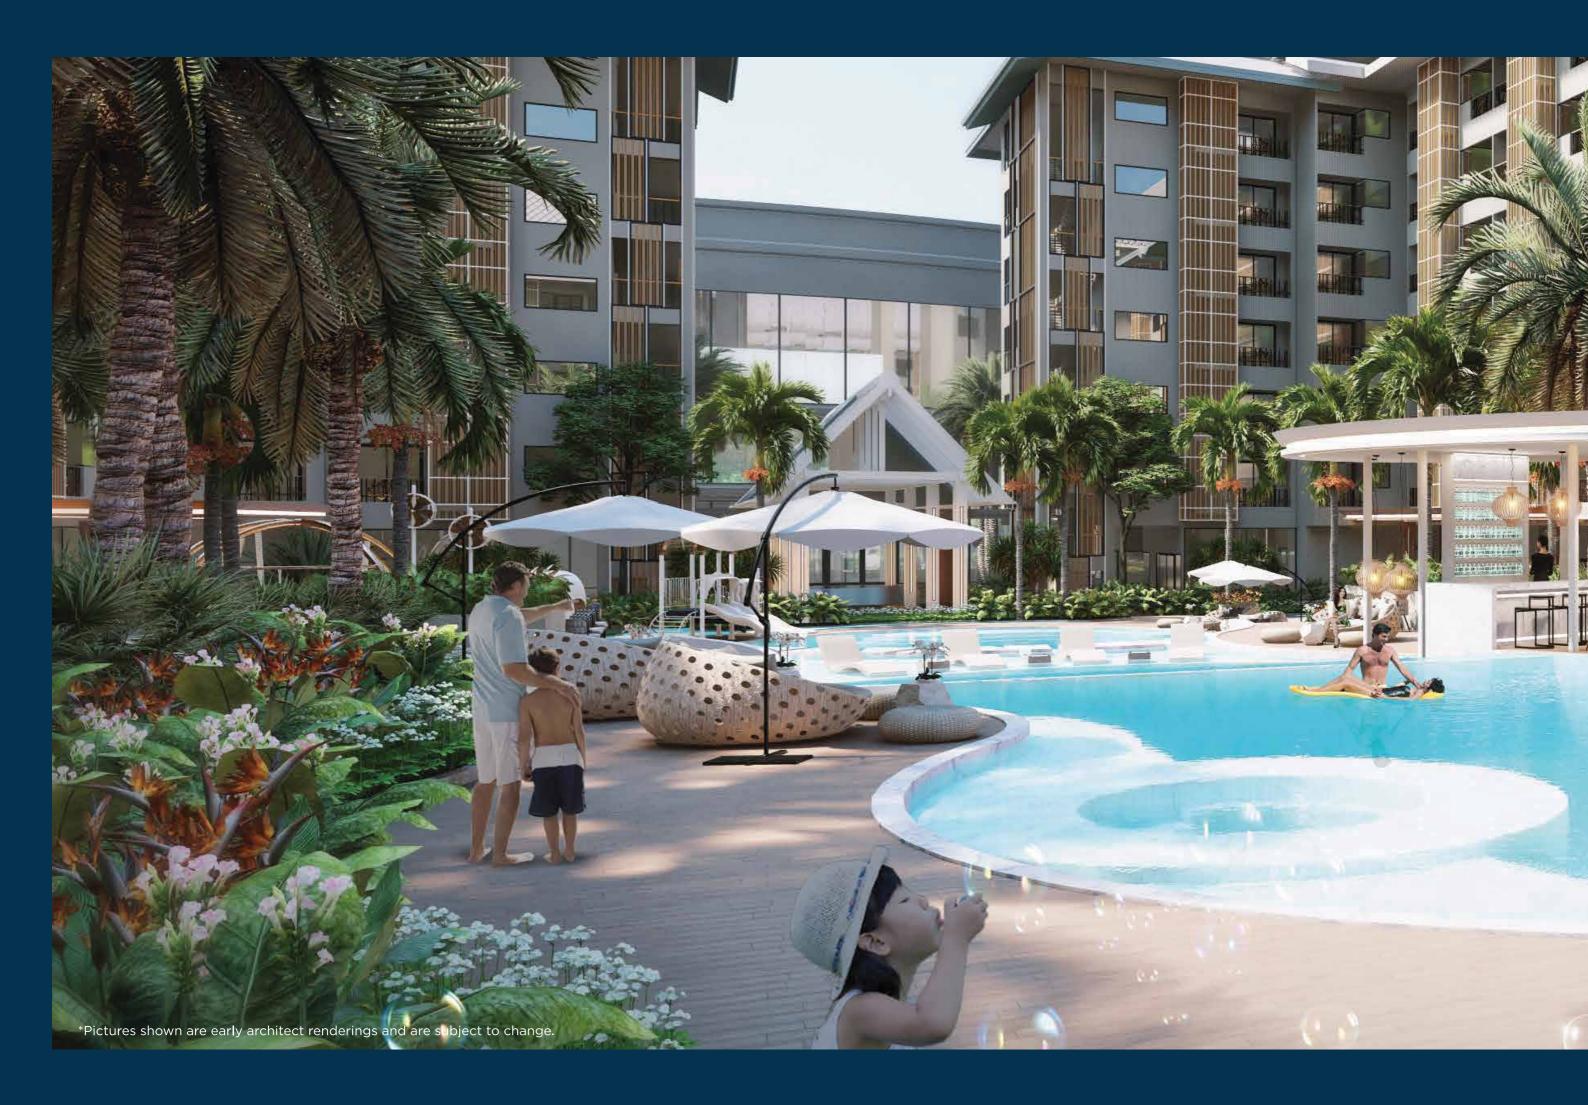

area with landscape Garden I Ballroom

Meeting Room | Restaurants

Swimming Pool I Pool Bar I Sauna Jacuzzi I Shallow Pool I Kids Pool

Fitness | Kids Club | Game Room | Spa

Sanitary system Underground water tank I Roof tank

## **FACILITIES**

Landscape Garden **Communal Swimming Pool Pool bar** Sundeck & Sunbed **Kids Playground Fitness** Sauna Jacuzzi **Relaxation Spa Drop off Exclusive Lobby Escalator 24 Hours Reception Ball Room Meeting Room Game Room Kids Club** Restaurants **Parking Lots Elevator** Fire Alarm System

# **MASTER PLAN**

- 1. Fountain
- 2. Drop Area
- 3. Exclusive Lobby
- 4. Sauna
- 5. Spa
- 6. Meeting Room
- 7. Ball Room
- 8. Restaurants 1
- 9. Restaurants 2
- 10. Swimming Pool
- 11. Pool Bar
- 12. Jacuzzi
- 13. Kids Club
- 14. Game Room
- 15. Fitness
- 16. Parking
- 17. Landscape Garden