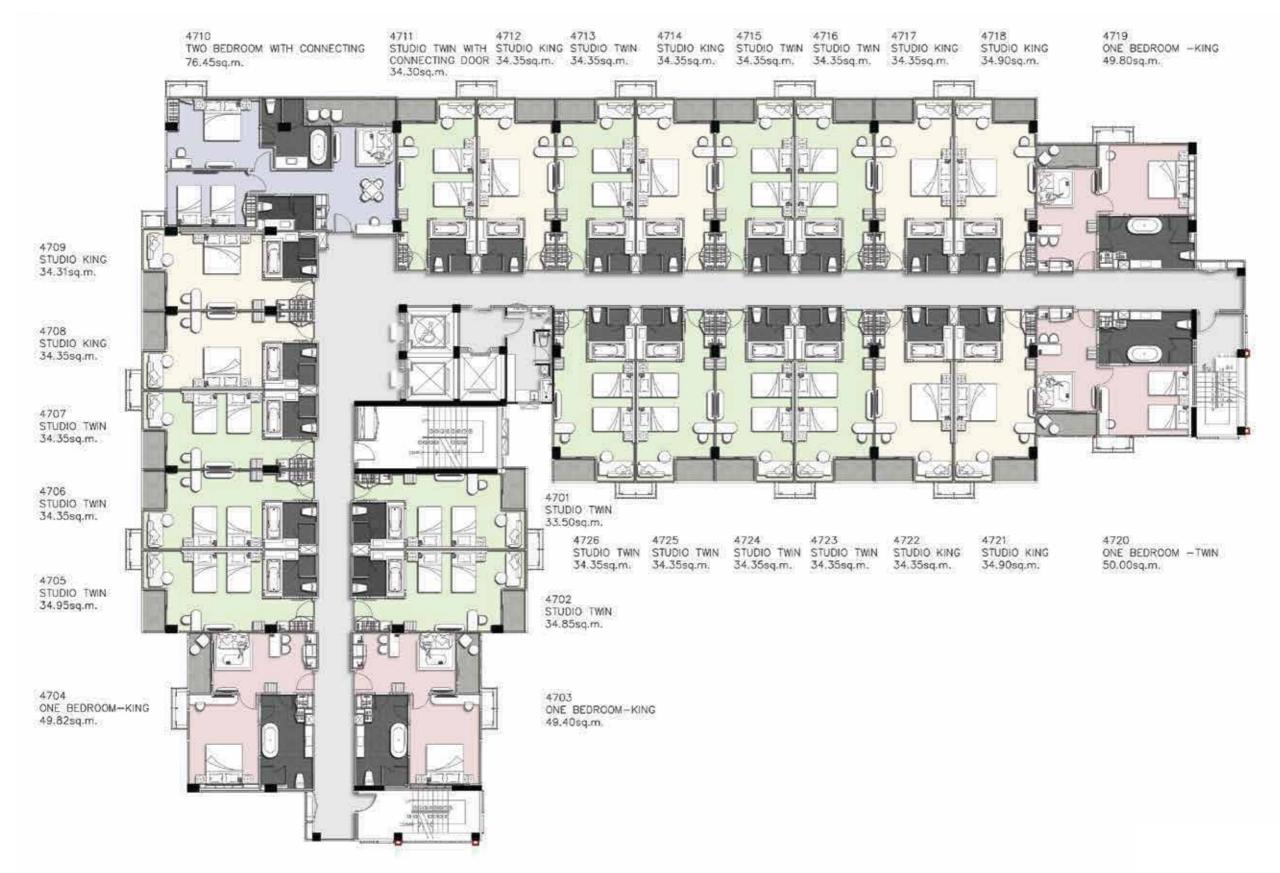

# FLOOR PLAN

## **BUILDING 1**

4<sup>th</sup> Floor

2<sup>nd</sup> Floor

3<sup>rd</sup> Floor

2<sup>nd</sup> Floor

3<sup>rd</sup> Floor

2<sup>nd</sup> Floor

3<sup>rd</sup> Floor