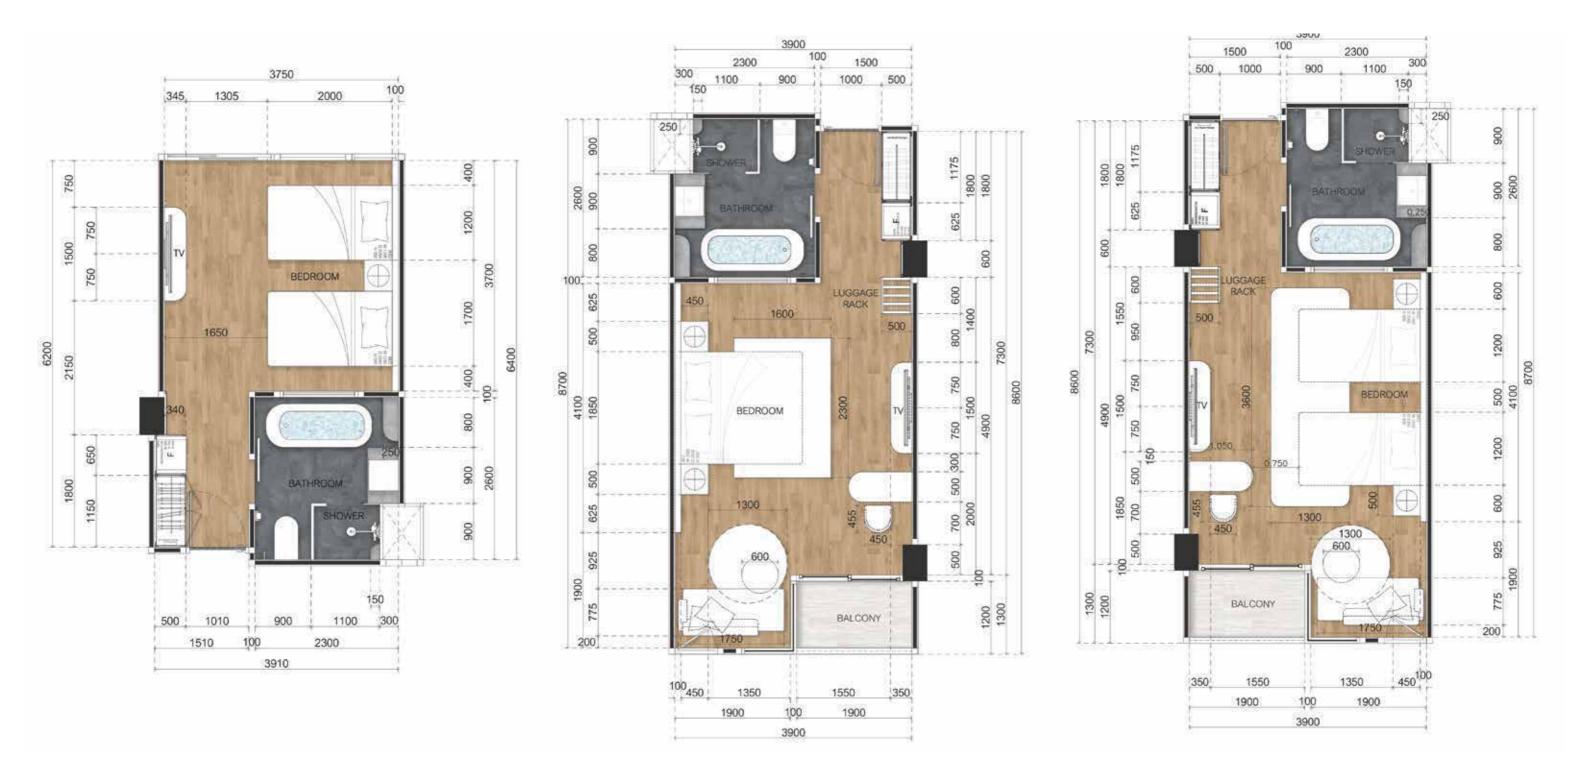

# **ROOM TYPE**

# **STUDIO TYPE**

24.45 - 34.90 SQ.M.

**SMALL ROOM TWIN** 

24.45 SQ.M.

**STUDIO KING** 34.90 SQ.M.

**STUDIO TWIN** 34.90 SQ.M.

INTERIOR PERSPECTIVE STUDIO TYPE

# **1 BEDROOM TYPE**

50.00 SQ.M.

INTERIOR PERSPECTIVE

1 BEDROOM TYPE

INTERIOR PERSPECTIVE

**1 BEDROOM TYPE** 

#### **2 BEDROOM TYPE**

76.45 SQ.M.

INTERIOR PERSPECTIVE

2 BEDROOM TYPE

INTERIOR PERSPECTIVE

2 BEDROOM TYPE

INTERIOR PERSPECTIVE

2 BEDROOM TYPE

# FLOOR PLAN

## **BUILDING 1**

2<sup>nd</sup> Floor

## **BUILDING 1**

3<sup>rd</sup> Floor

## **BUILDING 1**

4<sup>th</sup> Floor

2<sup>nd</sup> Floor

3<sup>rd</sup> Floor

2<sup>nd</sup> Floor

3<sup>rd</sup> Floor

2<sup>nd</sup> Floor

3<sup>rd</sup> Floor