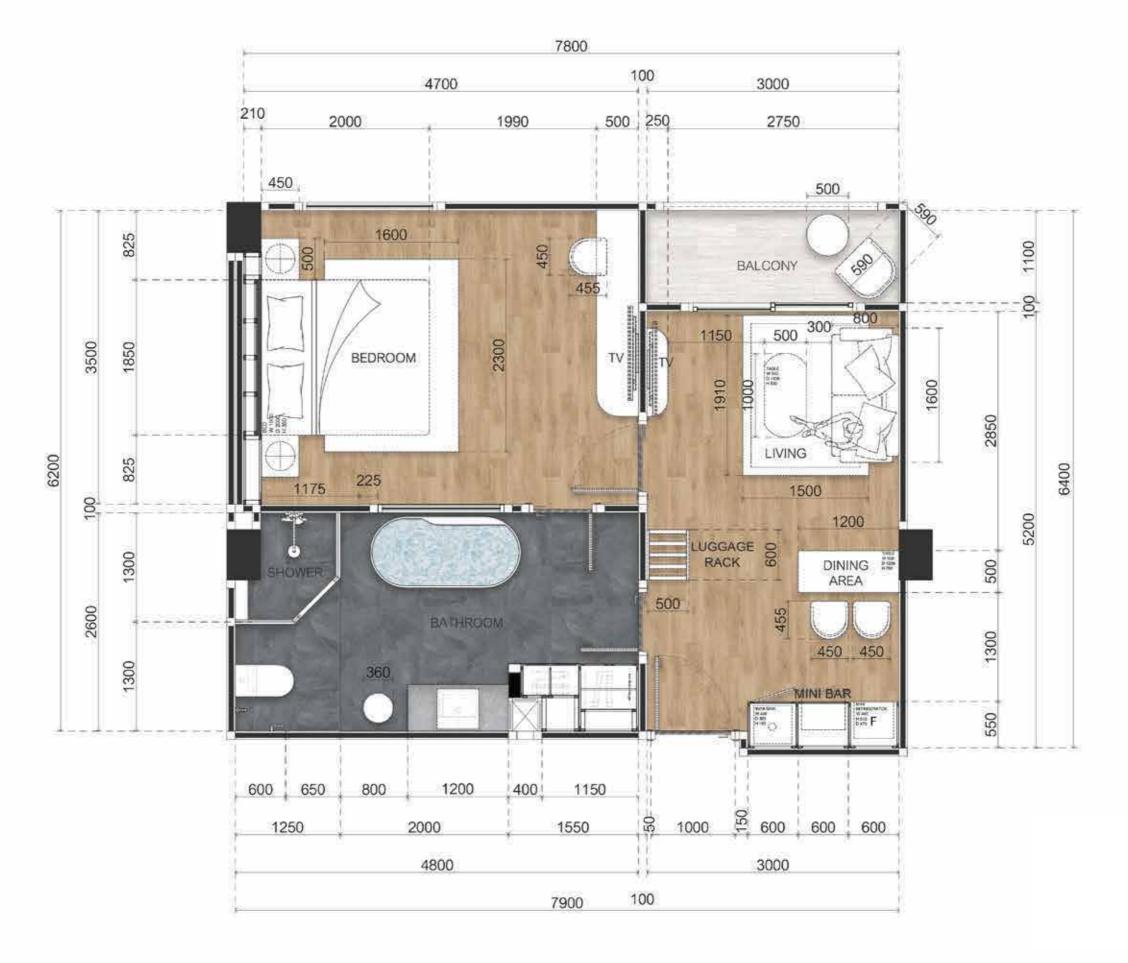

# **1 BEDROOM TYPE**

50.00 SQ.M.

INTERIOR PERSPECTIVE

1 BEDROOM TYPE

INTERIOR PERSPECTIVE

**1 BEDROOM TYPE** 

# FLOOR PLAN