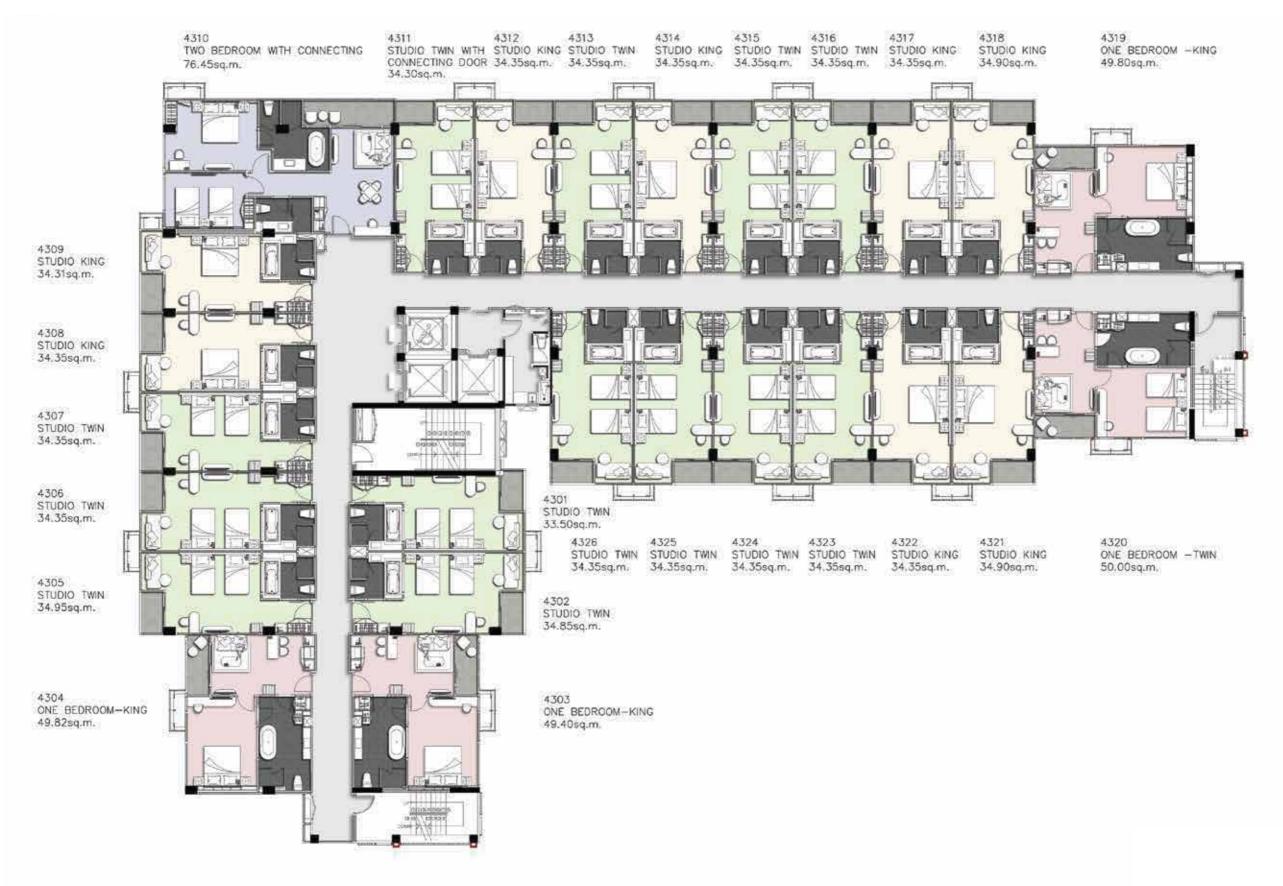

# FLOOR PLAN

## **BUILDING 1**

4<sup>th</sup> Floor

2<sup>nd</sup> Floor

3<sup>rd</sup> Floor

2<sup>nd</sup> Floor

3<sup>rd</sup> Floor

2<sup>nd</sup> Floor

3<sup>rd</sup> Floor