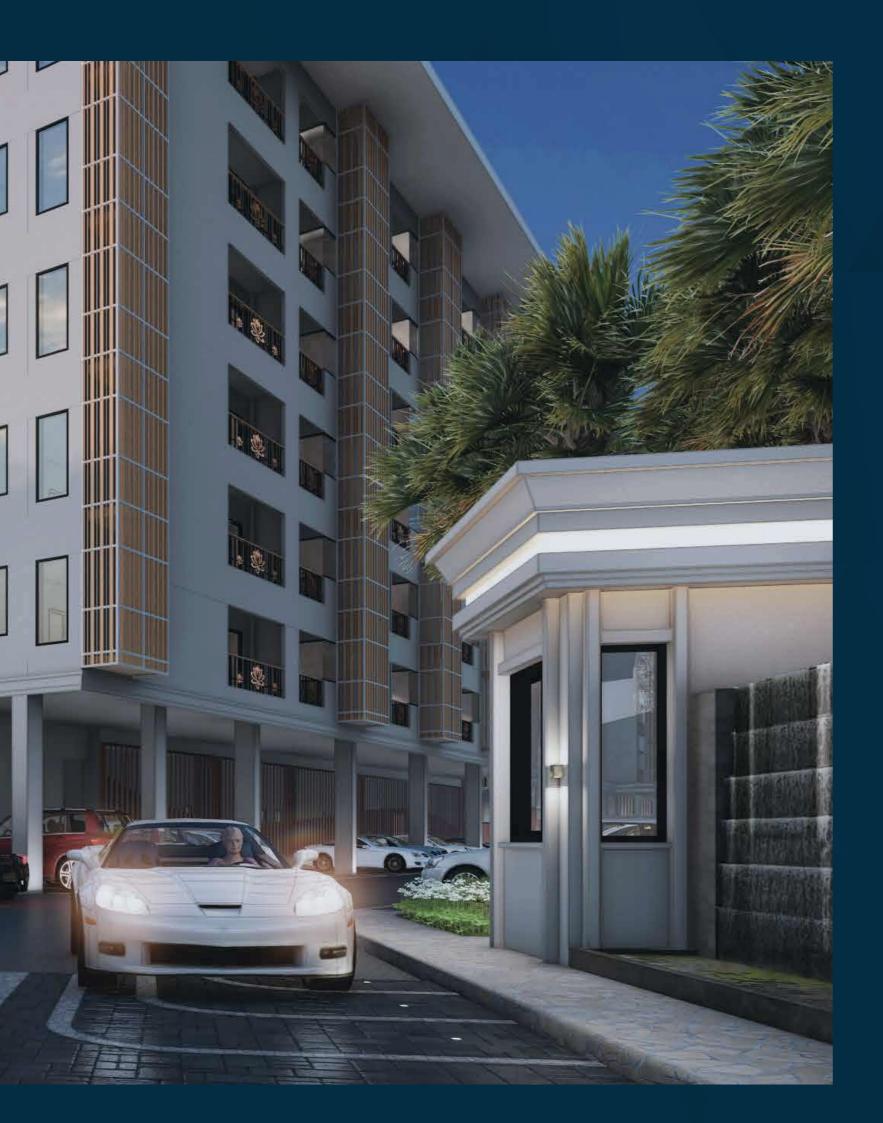

555-555/1 Moo.1, Na Jomtien, Sattahip,

Chon Buri

**Project area** 13-3-55 Rai

Ownership type Freehold

Construction starts Q2 2020

**Expected completion** Q3 2023

No. of Blocks/ Storeys 4 Residential Buildings / 7 Storeys plus Basement

1 Exclusive Lobby Building / 3 Storeys plus Basement

Number of Units 630 Residential units / 55 Commercial units

Unit Types Studio types (Usable area appx. 24.45 - 34.90 sq.m.)

One Bedroom types (Usable area appx. 49.40 - 50.00 sq.m.)

Two Bedroom types (Usable area appx. 76.45 sq.m.)

**No. of Elevators / Escalators** 14 elevators / 2 escalators

No. of Stairways 4 Main stairways

10 Fire stairways

No. of Car parks 213 Lots

Facilities Exclusive Lobby I Outdoor recreation