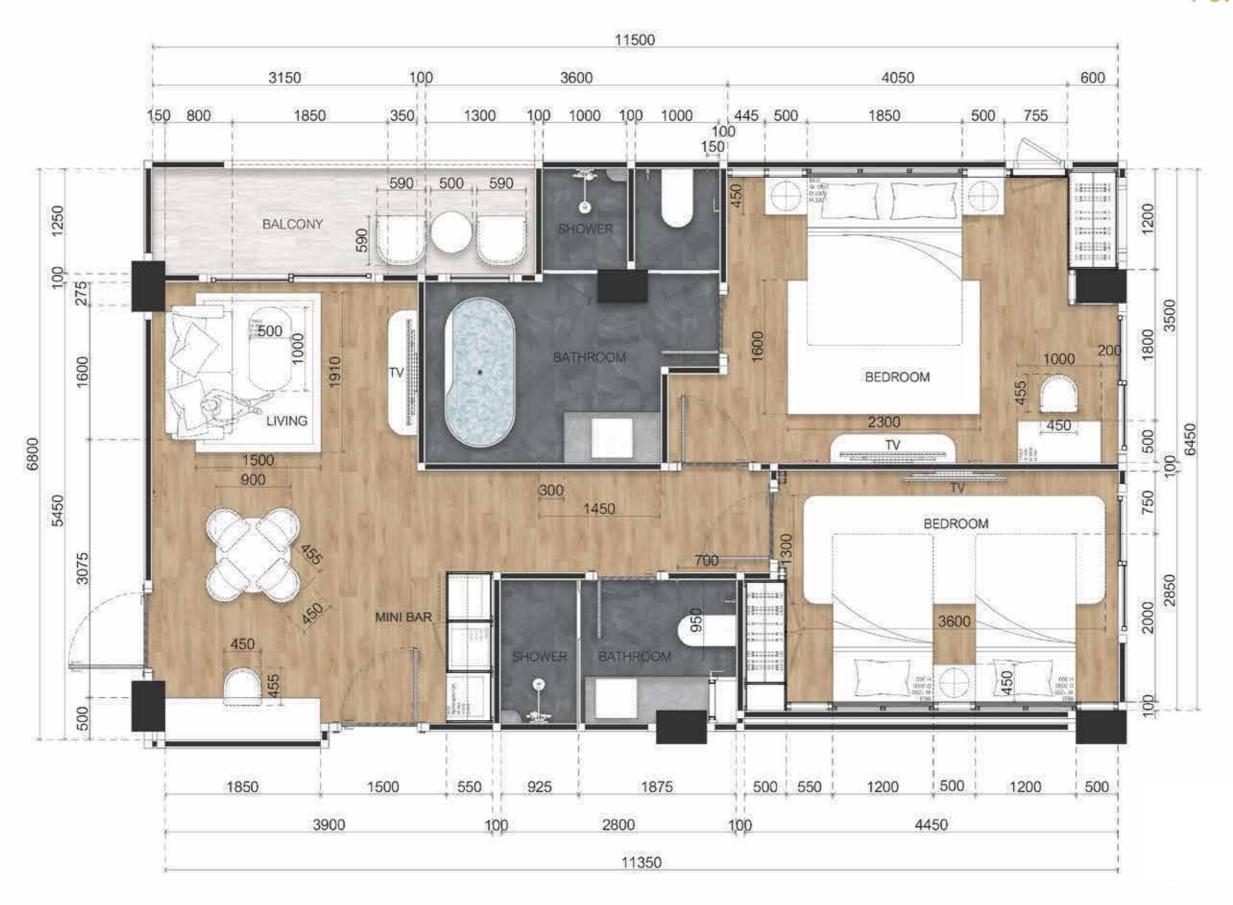

Escalator 24 Hours Reception Ball Room Meeting Room Game Room Kids Club** Restaurants **Parking Lots Elevator** Fire Alarm System

























# **MASTER PLAN**





- 1. Fountain
- 2. Drop Area
- 3. Exclusive Lobby
- 4. Sauna
- 5. Spa
- 6. Meeting Room
- 7. Ball Room
- 8. Restaurants 1
- 9. Restaurants 2
- 10. Swimming Pool
- 11. Pool Bar
- 12. Jacuzzi
- 13. Kids Club
- 14. Game Room
- 15. Fitness
- 16. Parking
- 17. Landscape Garden

# **ROOM TYPE**

# **STUDIO TYPE**

24.45 - 34.90 SQ.M.



**SMALL ROOM TWIN** 

24.45 SQ.M.

**STUDIO KING** 34.90 SQ.M.

**STUDIO TWIN** 34.90 SQ.M.



INTERIOR PERSPECTIVE STUDIO TYPE

# **1 BEDROOM TYPE**

50.00 SQ.M.





INTERIOR PERSPECTIVE

1 BEDROOM TYPE



INTERIOR PERSPECTIVE

**1 BEDROOM TYPE** 

#### **2 BEDROOM TYPE**

76.45 SQ.M.





INTERIOR PERSPECTIVE

2 BEDROOM TYPE



INTERIOR PERSPECTIVE

2 BEDROOM TYPE



INTERIOR PERSPECTIVE

2 BEDROOM TYPE

# FLOOR PLAN

## **BUILDING 1**

2<sup>nd</sup> Floor







## **BUILDING 1**

3<sup>rd</sup> Floor



## **BUILDING 1**

4<sup>th</sup> Floor

















2<sup>nd</sup> Floor







3<sup>rd</sup> Floor

























2<sup>nd</sup> Floor



3<sup>rd</sup> Floor

























2<sup>nd</sup> Floor







3<sup>rd</sup> Floor







































#### PATTAYA CITY TOURIST ATTRACTION

Pattaya Beach
Jomtien Beach
Royal Garden Plaza
Avenue Shopping Mall
Central Festival Pattaya Beach
Terminal 21 Pattaya
Big C South Pattaya
Lotus's South Pattaya

Outlet Mall Pattaya Central Marina Pattaya Columbia Picture Aquaverse Nong Nooch Patt