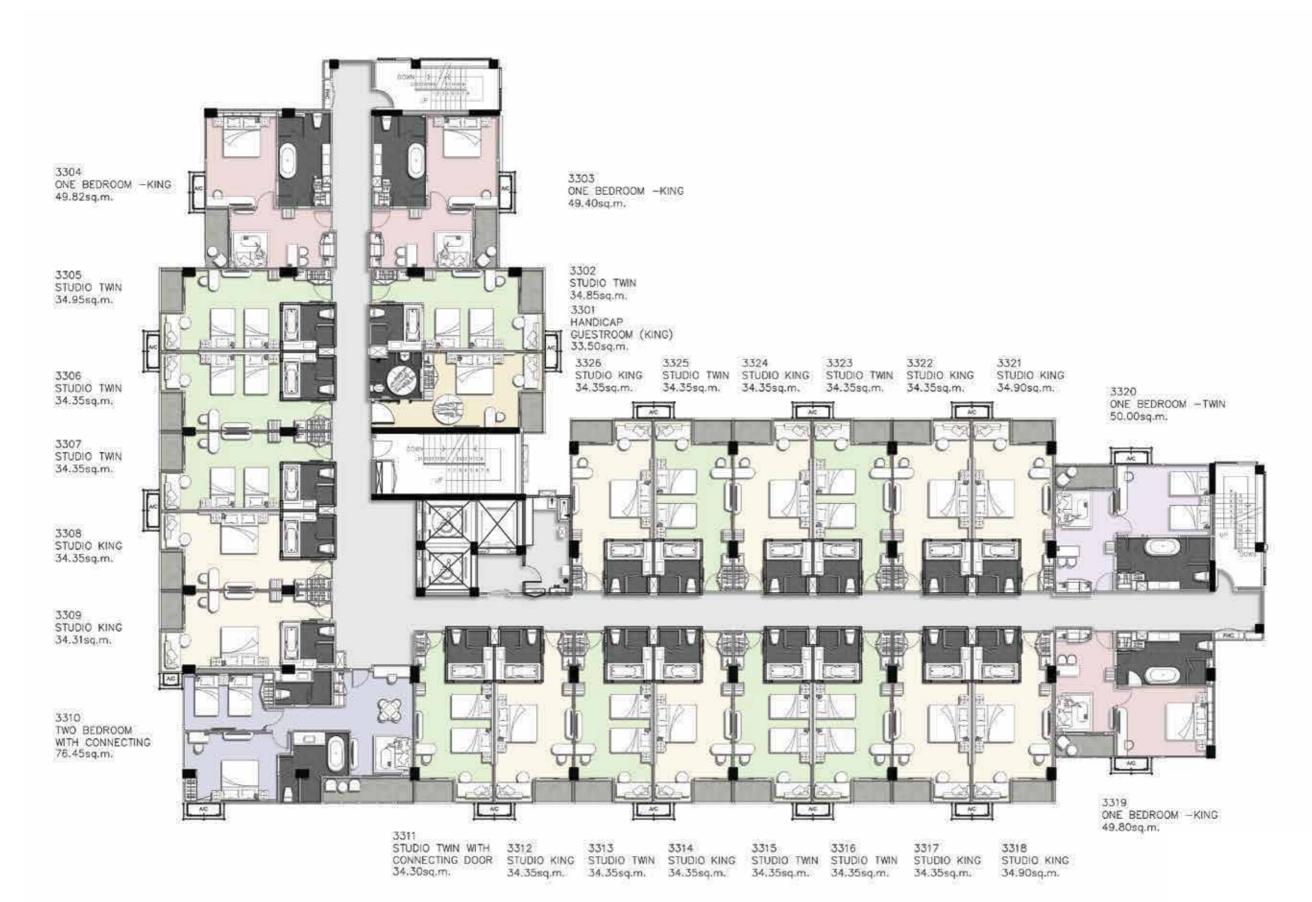

# FLOOR PLAN

## **BUILDING 1**

2<sup>nd</sup> Floor

## **BUILDING 1**

3<sup>rd</sup> Floor

## **BUILDING 1**

4<sup>th</sup> Floor

2<sup>nd</sup> Floor

3<sup>rd</sup> Floor

2<sup>nd</sup> Floor

3<sup>rd</sup> Floor

2<sup>nd</sup> Floor

3<sup>rd</sup> Floor