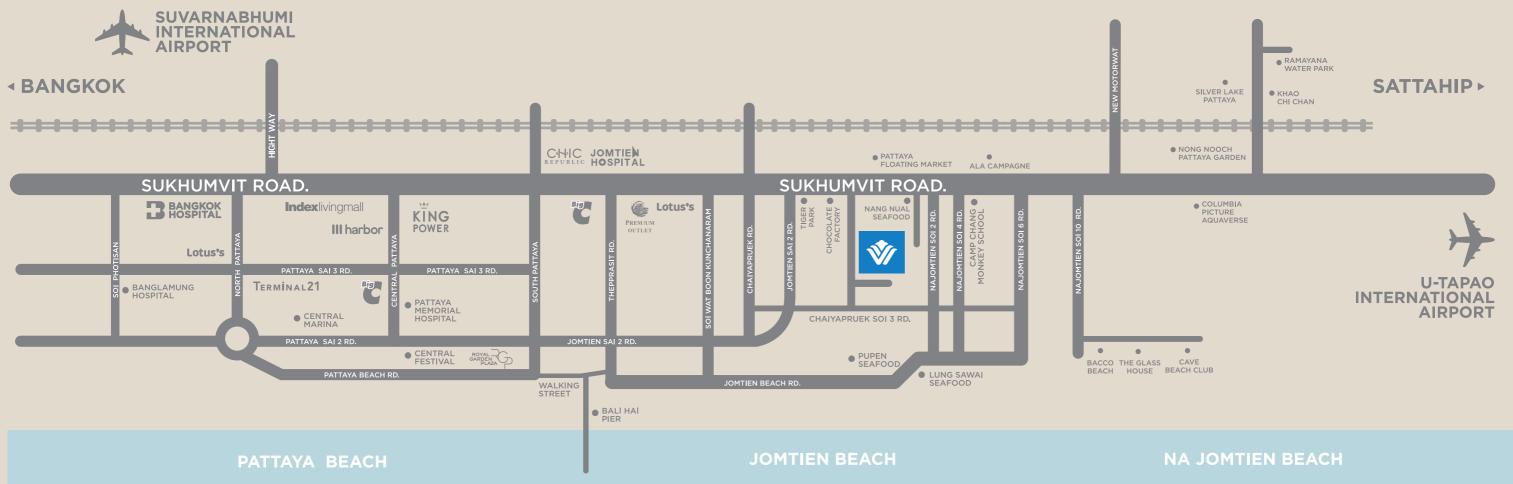

#### **PROJECT OVERVIEW**

Project name Wyndham Jomtien Pattaya

**Developer** Siam Inter World Asset Co.,Ltd.

**Project Location** 555-555/1 Moo.1, Na Jomtien, Sattahip

Chon Buri 20250

Land Title Deeds Title deed 28099, 28100

555-555/1 Moo.1, Na Jomtien, Sattahip,

Chon Buri

**Project area** 13-3-55 Rai

Ownership type Freehold

Construction starts Q2 2020

**Expected completion** Q3 2023

No. of Blocks/ Storeys 4 Residential Buildings / 7 Storeys plus Basement

#### PATTAYA CITY TOURIST ATTRACTION

Pattaya Beach
Jomtien Beach
Royal Garden Plaza
Avenue Shopping Mall
Central Festival Pattaya Beach
Terminal 21 Pattaya
Big C South Pattaya
Lotus's South Pattaya

Outlet Mall Pattaya Central Marina Pattaya Columbia Picture Aquaverse Nong Nooch Pattaya Garden Rayamana Water Park Pattaya Inter Hospital Bangkok Pattaya Hospital Jomtien Hospital