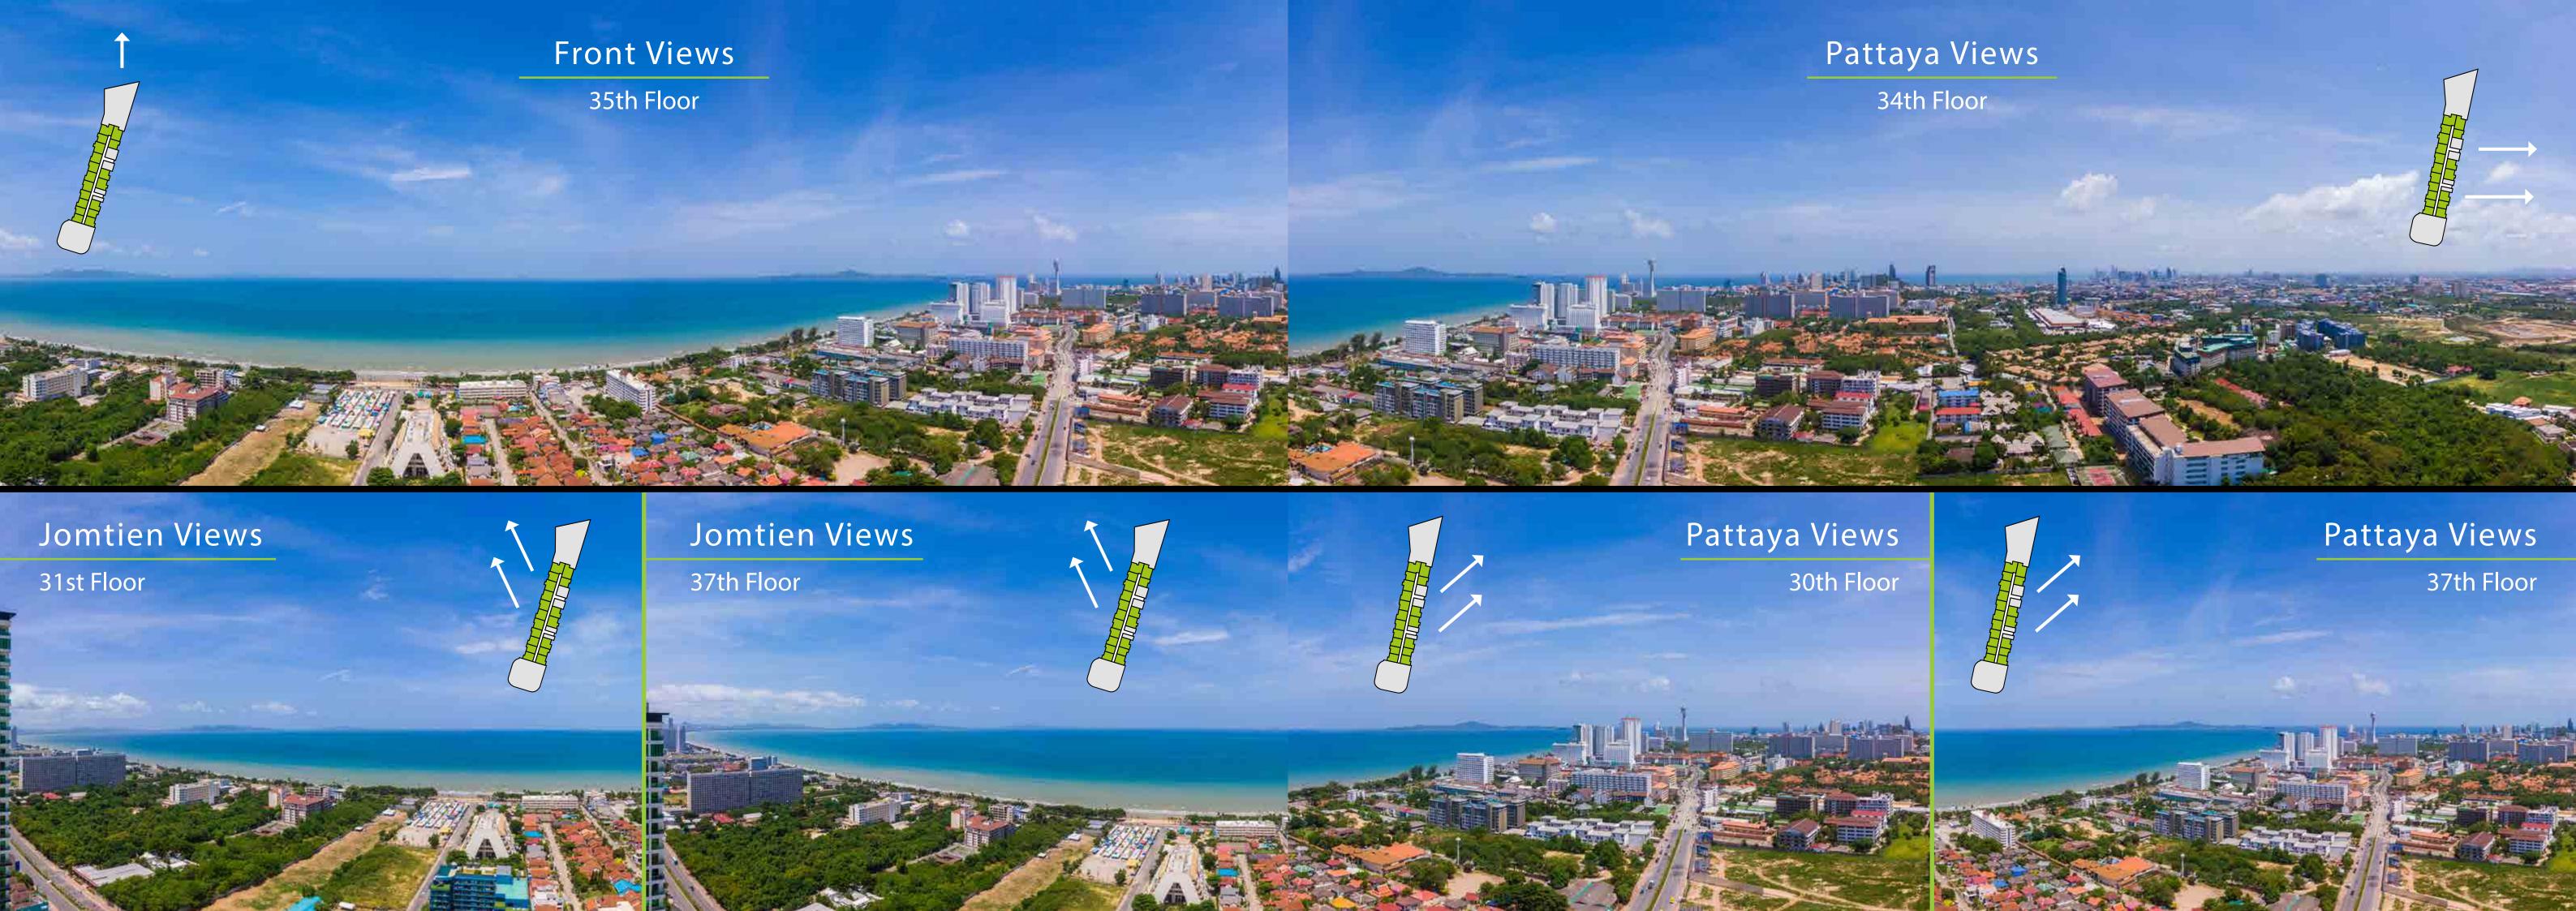

A single building masterpiece designed to lead and make a statement whilst standing out from the rest in an ever-changing skyline.

Enjoy commanding sea views from the very highest point in Jomtien whilst covering the whole of Jomtien's wide beachfront veranda.