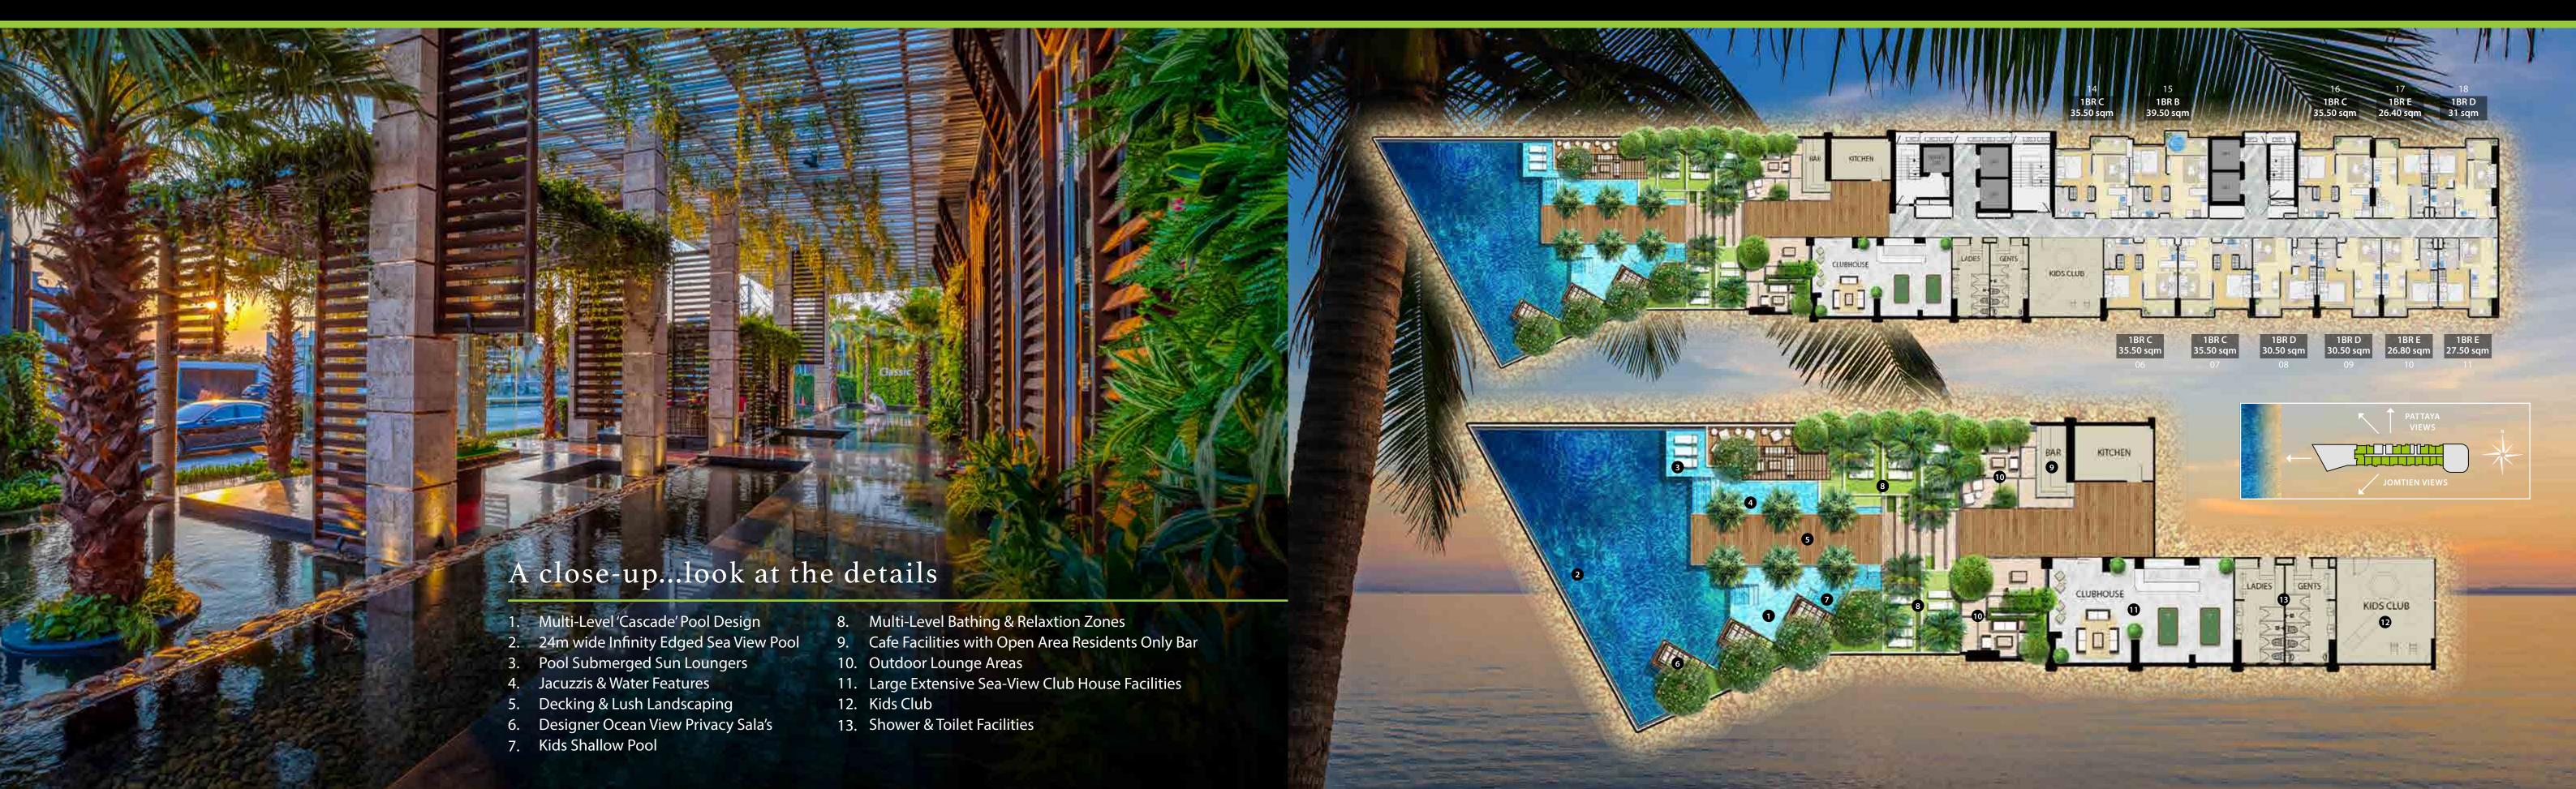

## **RESIDENCE FACILITIES**

- Various level cascading 5th floor Podium Pool with immediate Infinity Sea Views
- In-pool seating areas, Jacuzzis and various Children Pools
- Various sea view privacy Salas
- Multi-level sun-deck areas
- Various rock and water features
- Kids Club and Entertainment Zone
- Extensive Clubhouse with direct sea views
- Recreational Pool Table and Table Tennis
- 31st floor Library
- 43rd floor Sunset Sky Lounge with Lilly Pond
- 100% Under Cover Parking
- Dramatic hotel-style drop-off and resort-styled Lobby Area

### SKY TERRACES

- 21st floor Infinity Edge Cantilevered Pool with 38 metre Long Pool
- Decking Areas with featured Floating Pool Beds and 12 person Jacuzzi
- Iconic Riviera Signature Pool Edge Lighting
- Sunset Terrace and Lounge Areas
- Kids Club, Toilet/Locker/Shower facilities
- Extensive Cardio Only Gym, supplied with high quality equipment
- 22nd floor dedicated Weights Only Gym
- Entertainment Arcade Zone for family fun