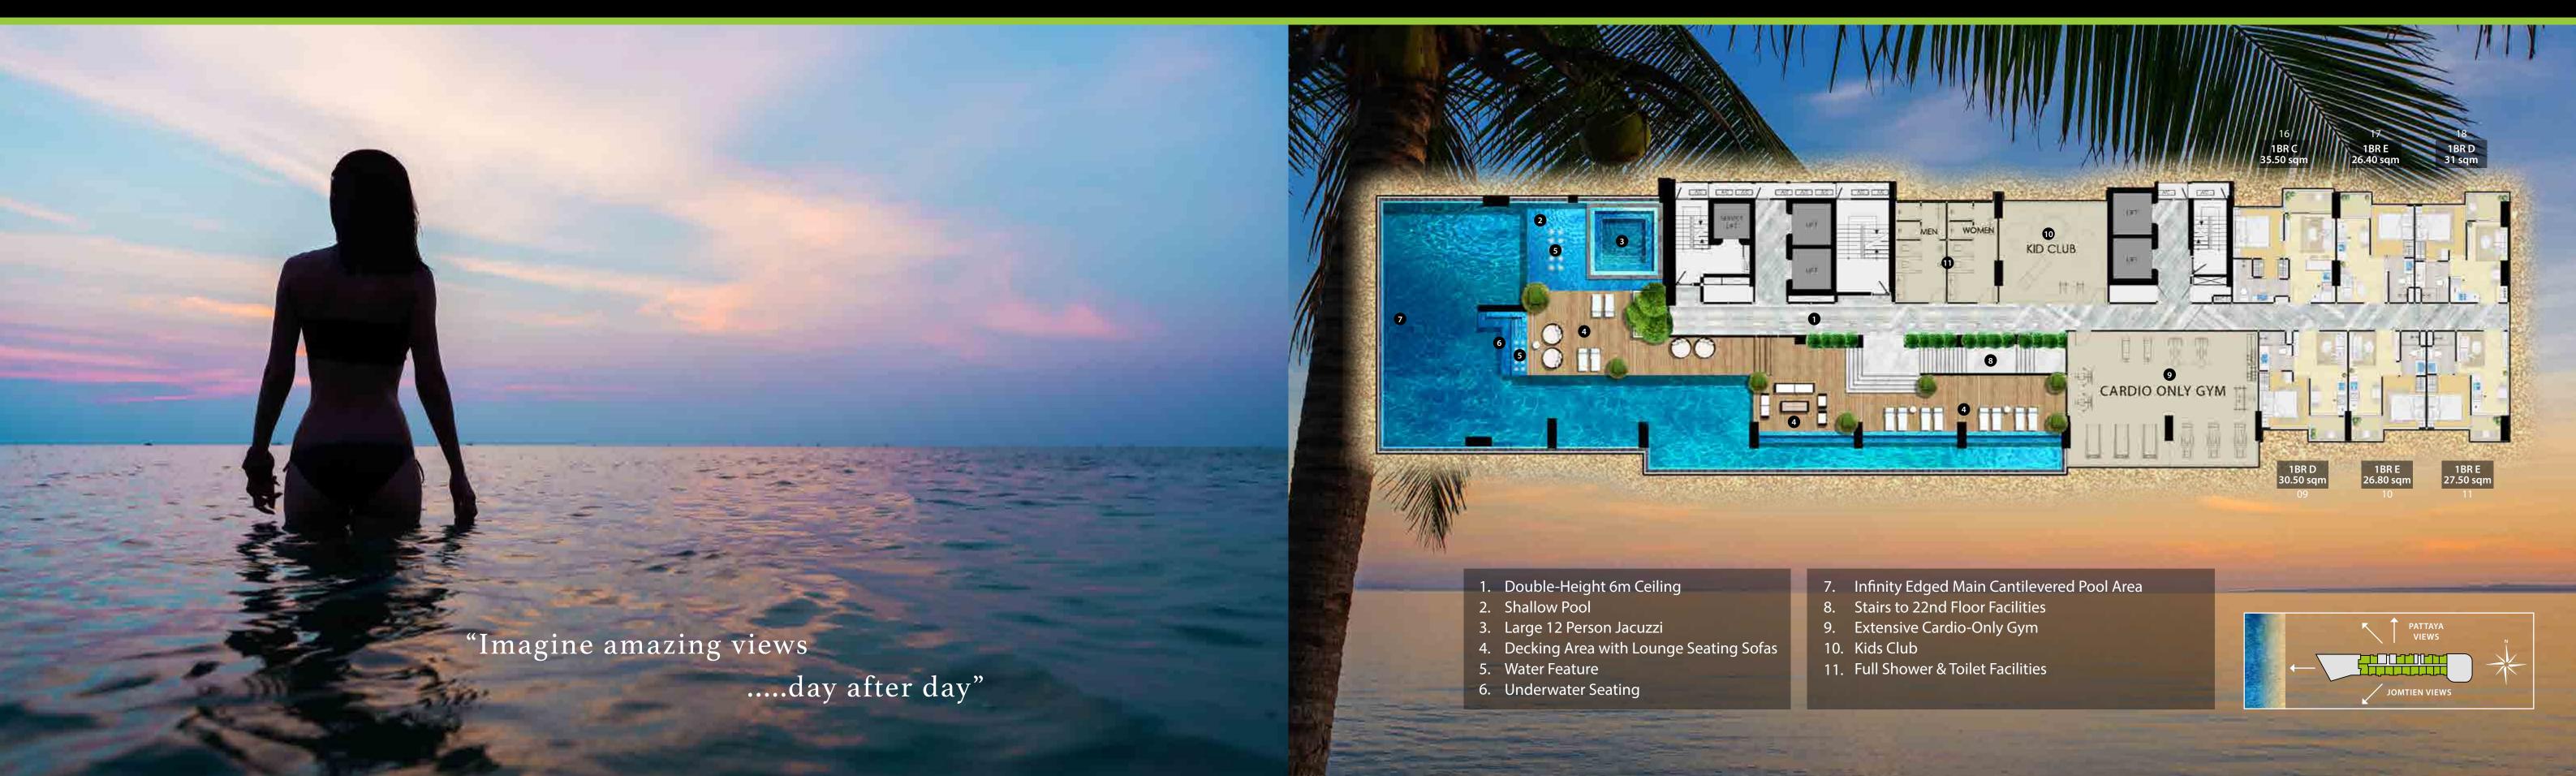

### SKY TERRACES

- 21st floor Infinity Edge Cantilevered Pool with 38 metre Long Pool
- Decking Areas with featured Floating Pool Beds and 12 person Jacuzzi
- Iconic Riviera Signature Pool Edge Lighting
- Sunset Terrace and Lounge Areas
- Kids Club, Toilet/Locker/Shower facilities
- Extensive Cardio Only Gym, supplied with high quality equipment
- 22nd floor dedicated Weights Only Gym
- Entertainment Arcade Zone for family fun