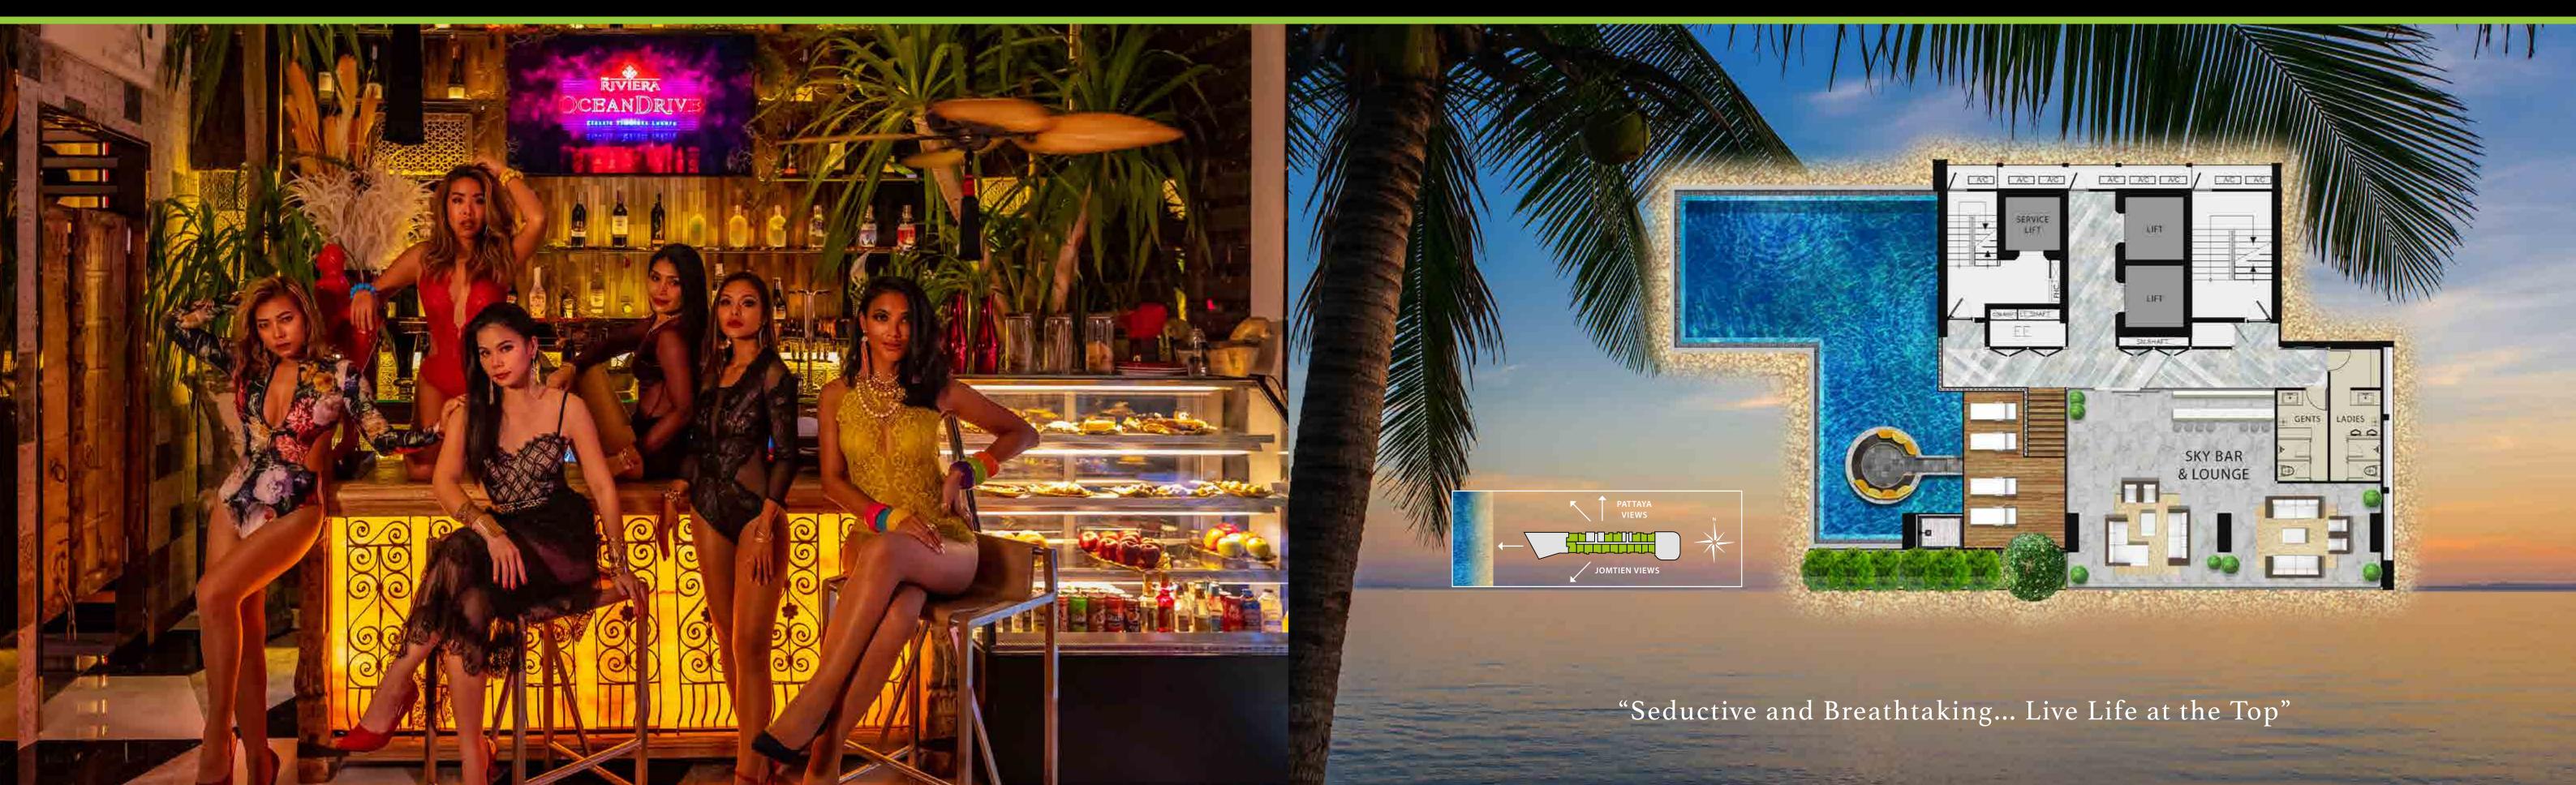

## **RESIDENCE FACILITIES**

- Various level cascading 5th floor Podium Pool with immediate Infinity Sea Views
- In-pool seating areas, Jacuzzis and various Children Pools
- Various sea view privacy Salas
- Multi-level sun-deck areas
- Various rock and water features
- Kids Club and Entertainment Zone
- Extensive Clubhouse with direct sea views
- Recreational Pool Table and Table Tennis
- 31st floor Library
- 43rd floor Sunset Sky Lounge with Lilly Pond
- 100% Under Cover Parking
- Dramatic hotel-style drop-off and resort-styled Lobby Area

### SKY TERRACES

- 21st floor Infinity Edge Cantilevered Pool with 38 metre Long Pool
- Decking Areas with featured Floating Pool Beds and 12 person Jacuzzi
- Iconic Riviera Signature Pool Edge Lighting
- Sunset Terrace and Lounge Areas
- Kids Club, Toilet/Locker/Shower facilities
- Extensive Cardio Only Gym, supplied with high quality equipment
- 22nd floor dedicated Weights Only Gym
- Entertainment Arcade Zone for family fun

### RESIDENCE SERVICES

- Wifi in Public Areas
- Free Mini-Bus Service running daily to Pattaya
- Poolside Café and Bar

8 Times
Thailand Property
Awards Winner

**MATRIX** 

RIVIERA

OCEANDRIVE

Ground Floor Plan