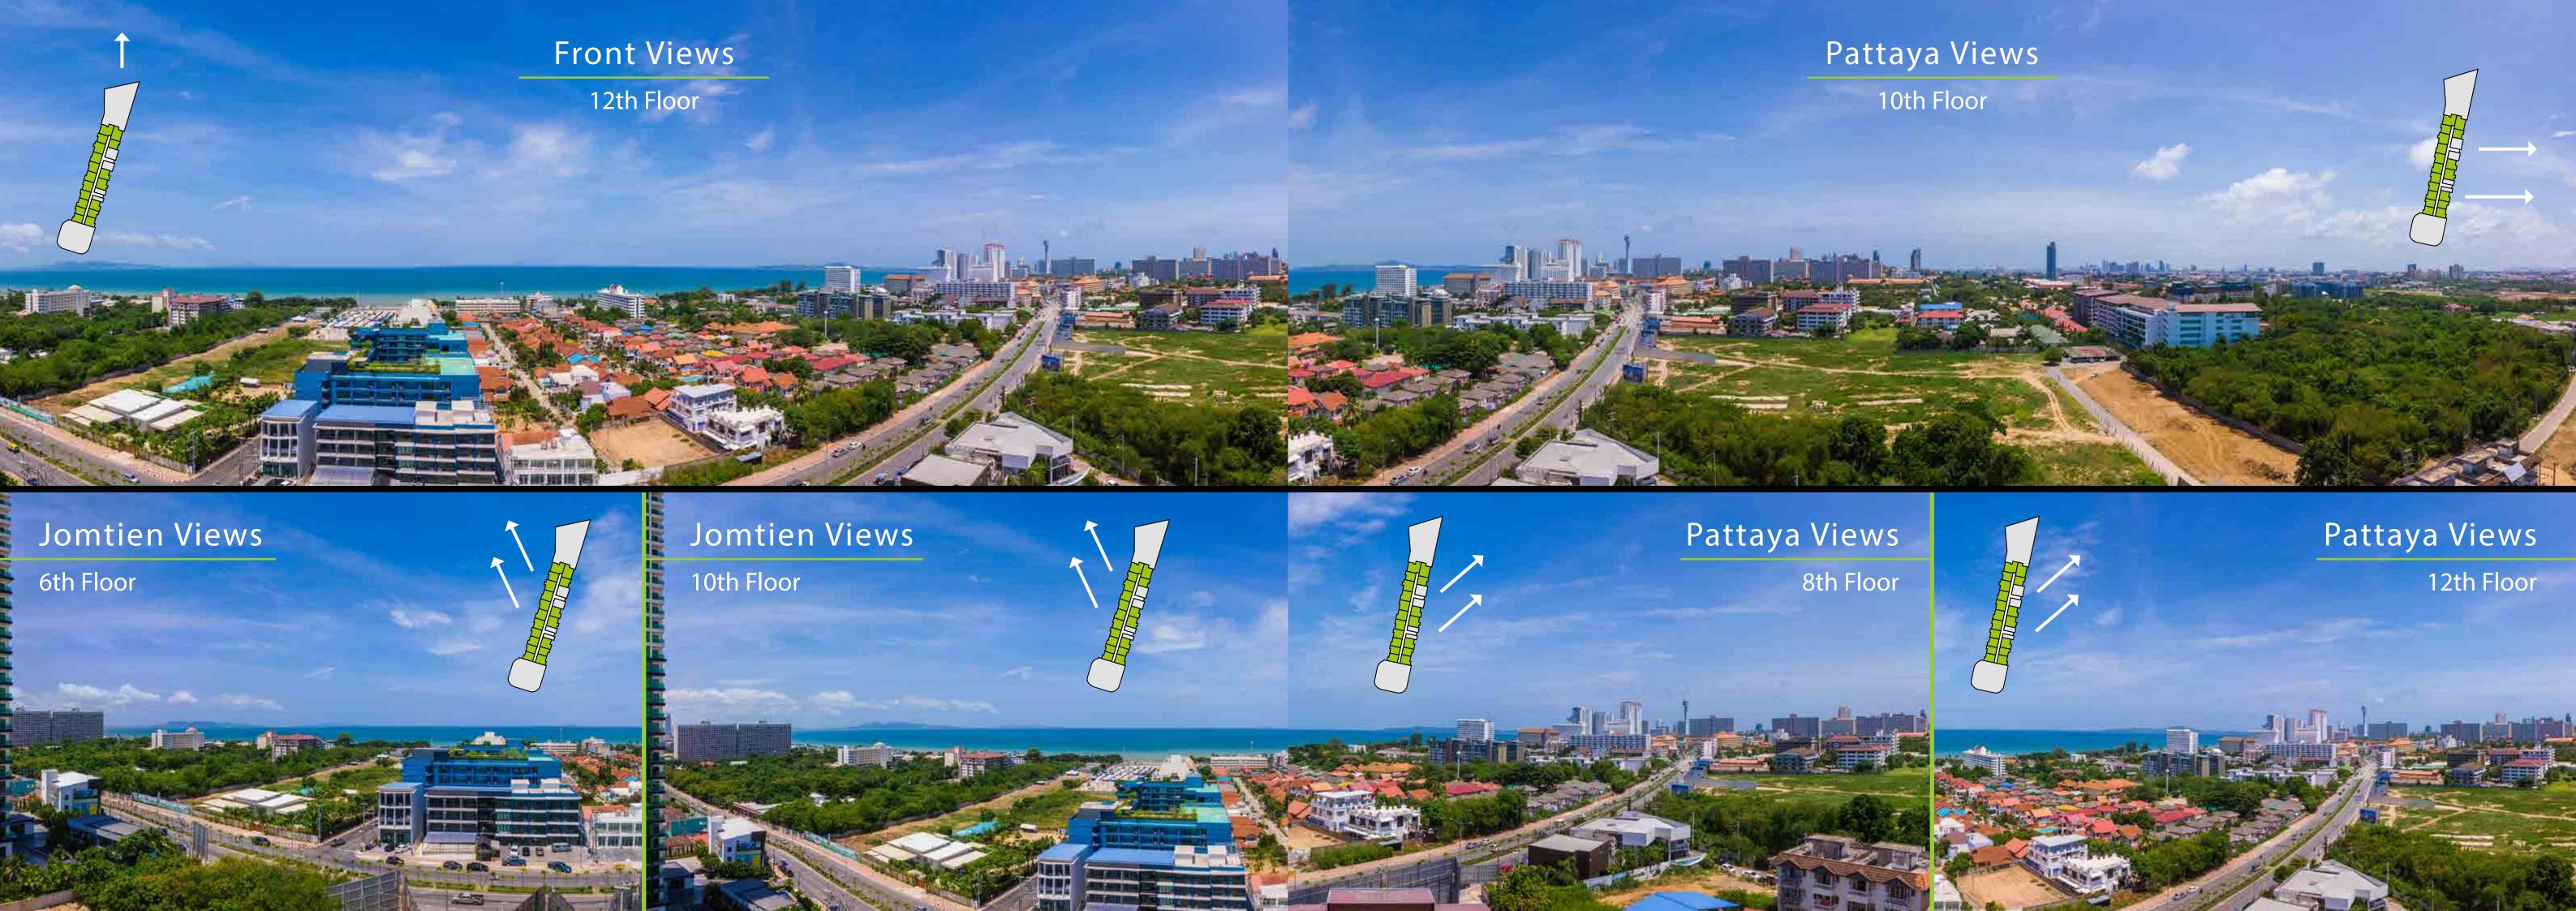

A single building masterpiece designed to lead and make a statement whilst standing out from the rest in an ever-changing skyline.

Enjoy commanding sea views from the very highest point in Jomtien whilst covering the whole of Jomtien's wide beachfront veranda.