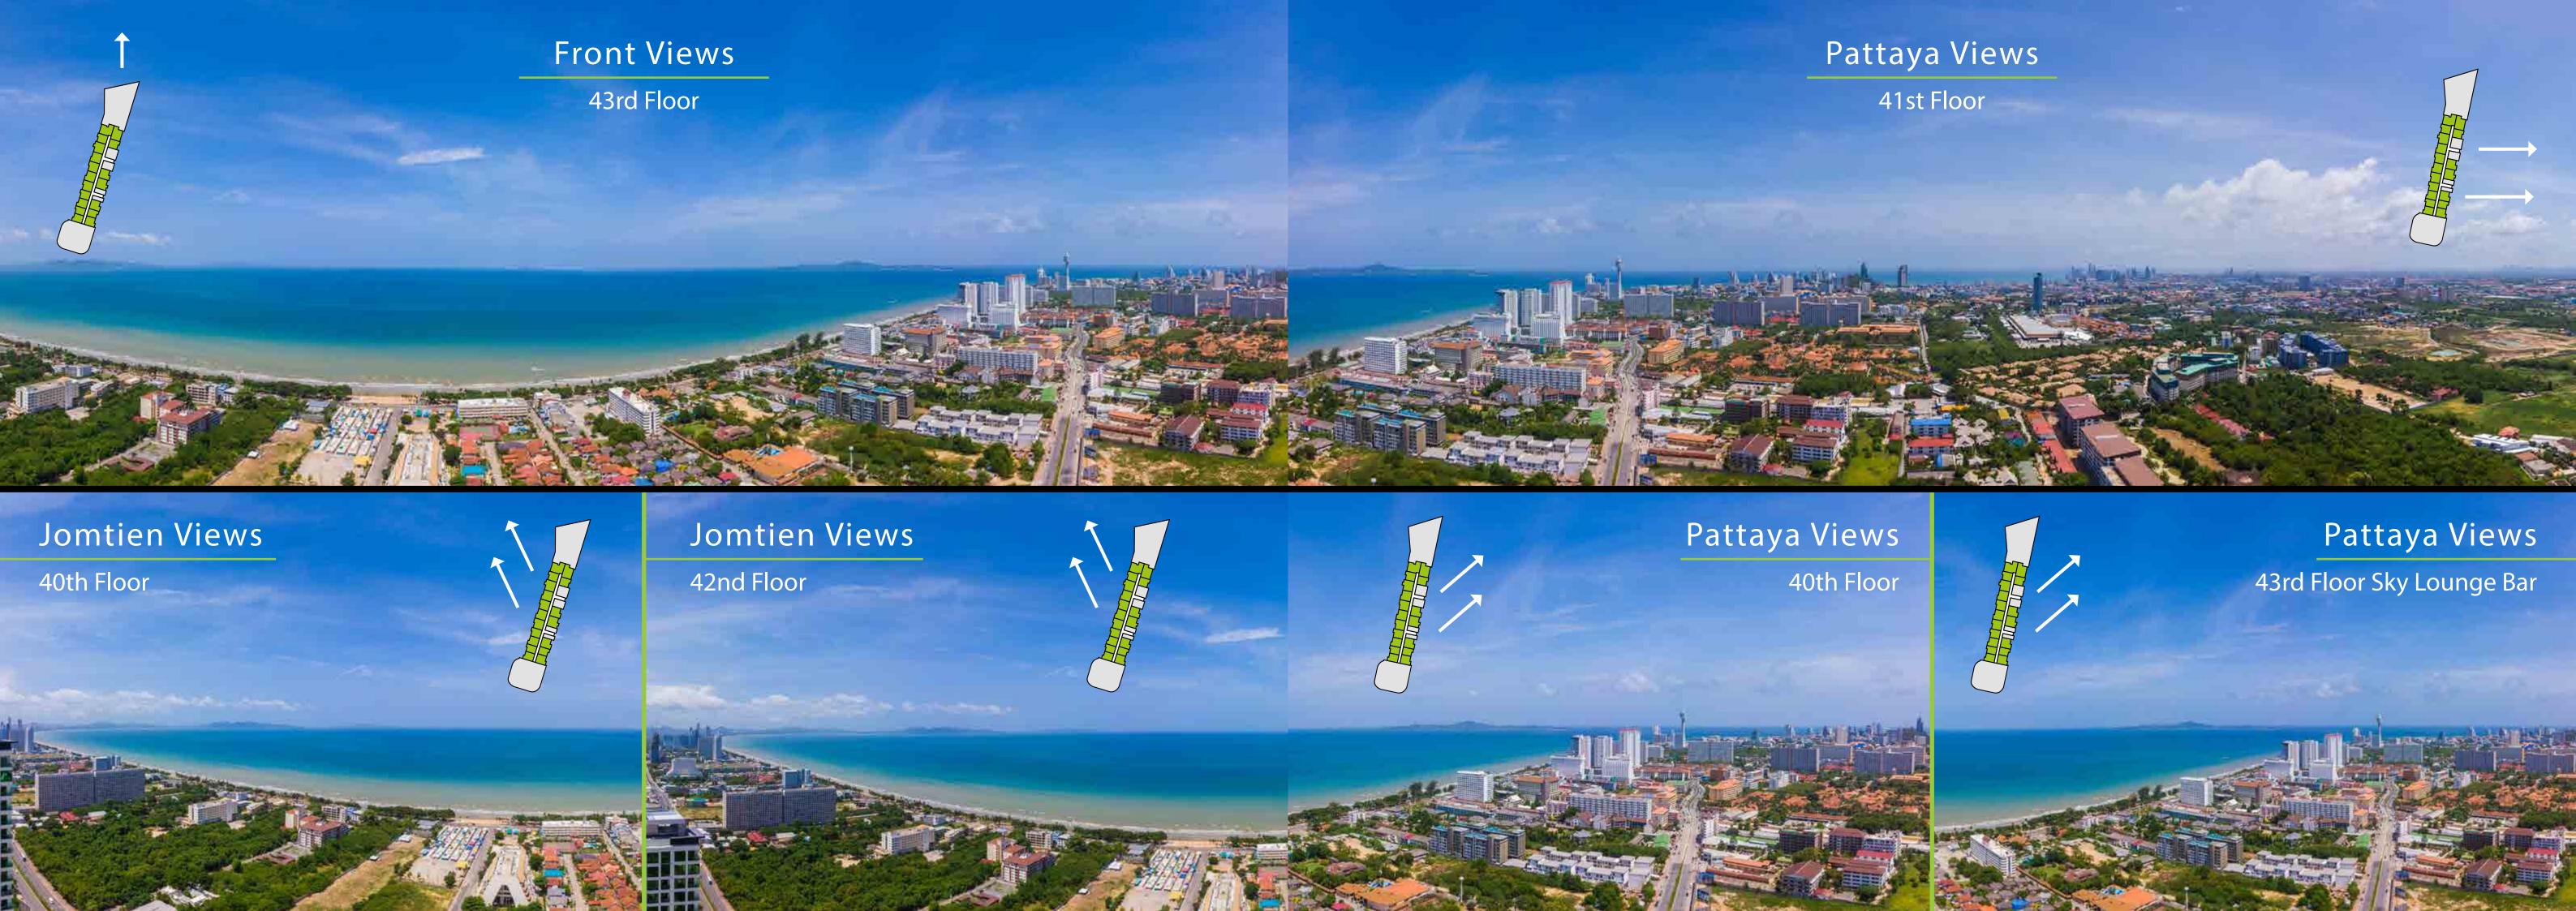

A single building masterpiece designed to lead and make a statement whilst standing out from the rest in an ever-changing skyline.

Enjoy commanding sea views from the very highest point in Jomtien whilst covering the whole of Jomtien's wide beachfront veranda.