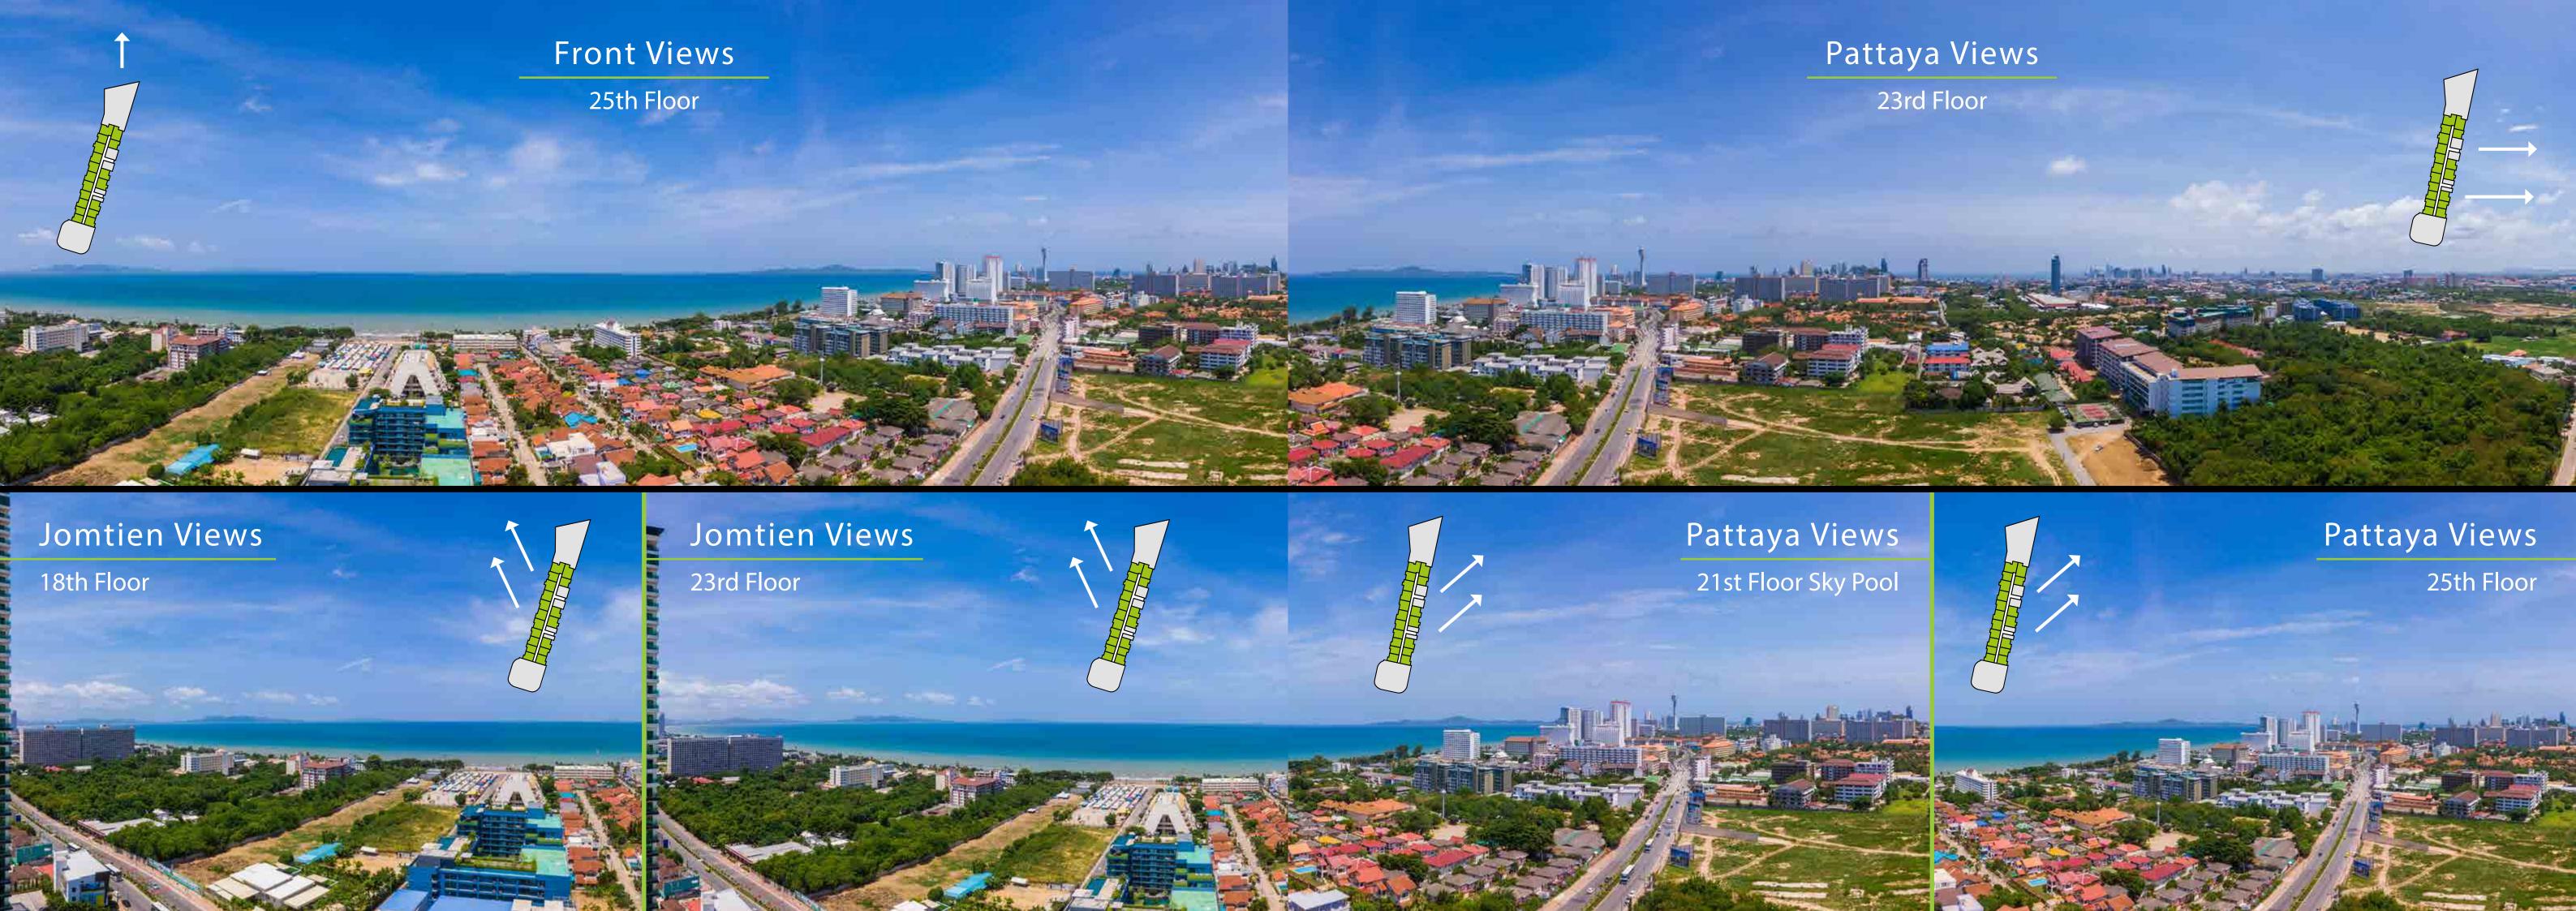

A single building masterpiece designed to lead and make a statement whilst standing out from the rest in an ever-changing skyline.

Enjoy commanding sea views from the very highest point in Jomtien whilst covering the whole of Jomtien's wide beachfront veranda.