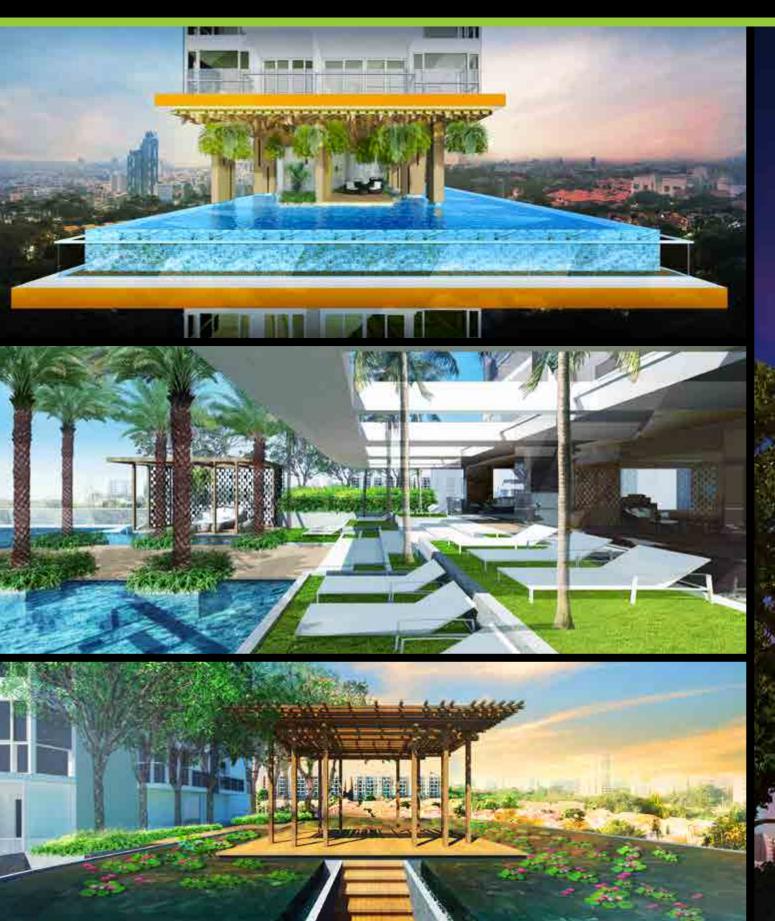

## **RESIDENCE FACILITIES**

- Various level cascading 5th floor Podium Pool with immediate Infinity Sea Views
- In-pool seating areas, Jacuzzis and various Children Pools
- Various sea view privacy Salas
- Multi-level sun-deck areas
- Various rock and water features
- Kids Club and Entertainment Zone
- Extensive Clubhouse with direct sea views
- Recreational Pool Table and Table Tennis
- 31st floor Library
- 43rd floor Sunset Sky Lounge with Lilly Pond
- 100% Under Cover Parking
- Dramatic hotel-style drop-off and resort-styled Lobby Area

### SKY TERRACES

- 21st floor Infinity Edge Cantilevered Pool with 38 metre Long Pool
- Decking Areas with featured Floating Pool Beds and 12 person Jacuzzi
- Iconic Riviera Signature Pool Edge Lighting
- Sunset Terrace and Lounge Areas
- Kids Club, Toilet/Locker/Shower facilities
- Extensive Cardio Only Gym, supplied with high quality equipment
- 22nd floor dedicated Weights Only Gym
- Entertainment Arcade Zone for family fun

### RESIDENCE SERVICES

- Wifi in Public Areas
- Free Mini-Bus Service running daily to Pattaya
- Poolside Café and Bar

8 Times
Thailand Property
Awards Winner

**MATRIX** 

RIVIERA

OCEANDRIVE

Ground Floor Plan