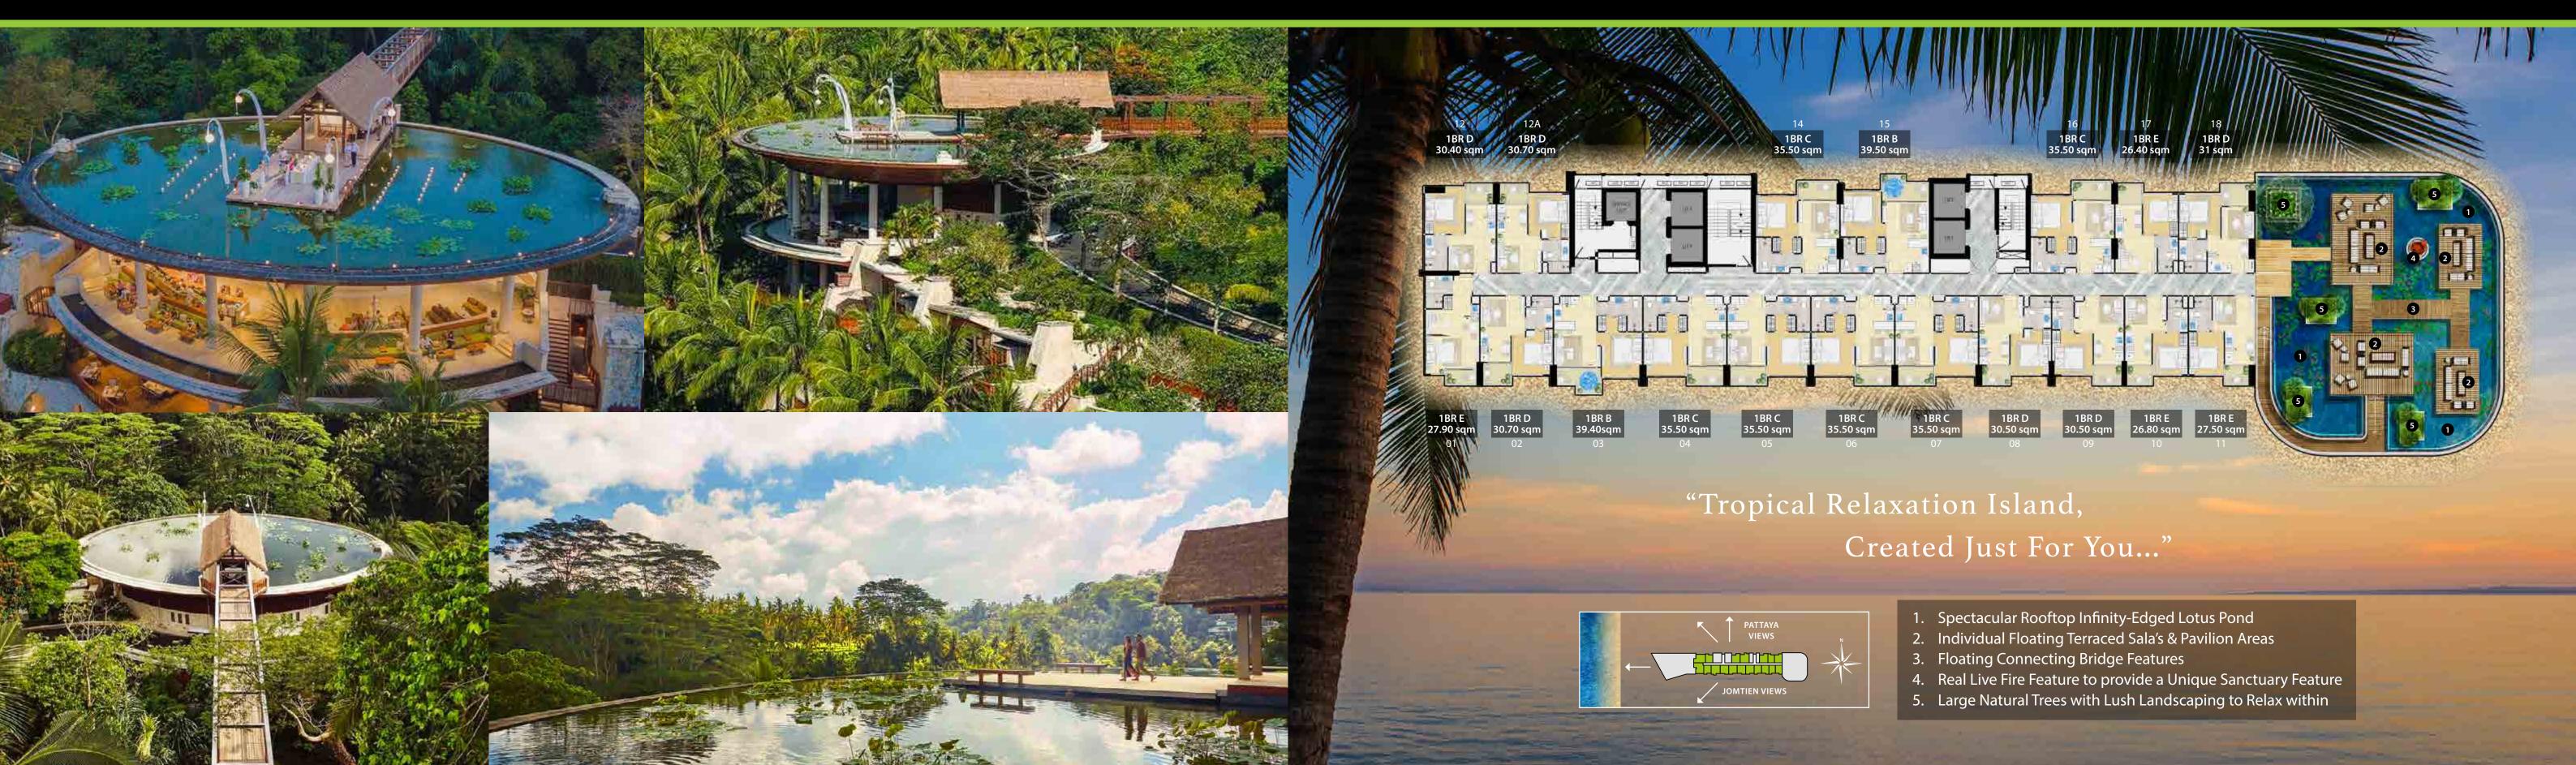

## **RESIDENCE FACILITIES**

- Various level cascading 5th floor Podium Pool with immediate Infinity Sea Views
- In-pool seating areas, Jacuzzis and various Children Pools
- Various sea view privacy Salas
- Multi-level sun-deck areas
- Various rock and water features
- Kids Club and Entertainment Zone
- Extensive Clubhouse with direct sea views
- Recreational Pool Table and Table Tennis
- 31st floor Library
- 43rd floor Sunset Sky Lounge with Lilly Pond
- 100% Under Cover Parking
- Dramatic hotel-style drop-off and resort-styled Lobby Area